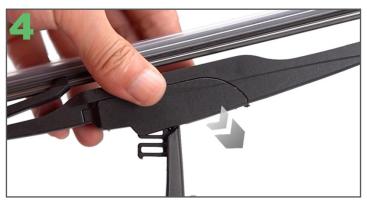

## **ROC LOCK 2 REAR WIPER BLADE**

Lift the car's rear wiper arm off the rear screen as far To remove the current wiper slowly rotate the wiper as it will go.

while pulling it away from the arm until it disengages.