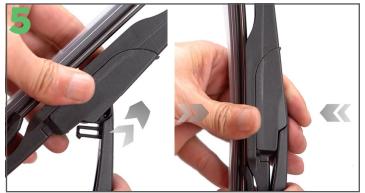

connector's cross pin into the hook on the arm.

To fit the new Ezywiper blade, align the centre of the Push the blade down so the connector's cross pin fits into the hook on the arm.

Rotate the blade towards the arm until it locks into place.