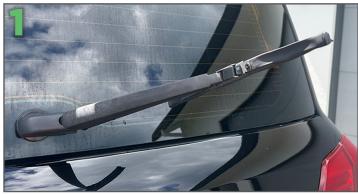

## **ROC LOCK 2 REAR WIPER BLADE**

Lift the car's rear wiper arm off the rear screen as far To remove the current wiper slowly rotate the wiper as it will go.

while pulling it away from the arm until it disengages.