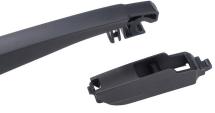

connector's cross pin into the hook on the arm.

To fit the new Ezywiper blade, align the centre of the Push the blade down so the connector's cross pin fits into the hook on the arm.

Rotate the blade towards the arm until it locks into place.