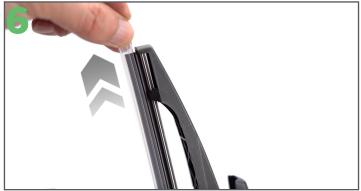

Don't forget to remove the protective sleeve from the Ezywiper blade before placing the arm back on the rear screen.