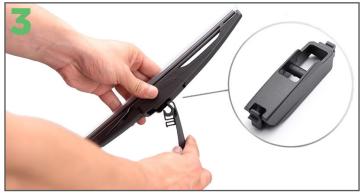

connector's cross pin into the hook on the arm.

To fit the new Ezywiper blade, align the centre of the Push the blade down so the connector's cross pin fits into the hook on the arm.

Rotate the blade towards the arm until it locks into place.