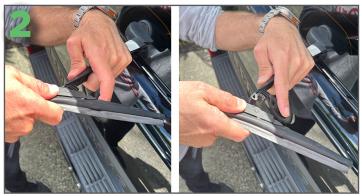

## **ROC LOCK 2 REAR WIPER BLADE**

Lift the car's rear wiper arm off the rear screen as far To remove the current wiper slowly rotate the wiper as it will go.

while pulling it away from the arm until it disengages.